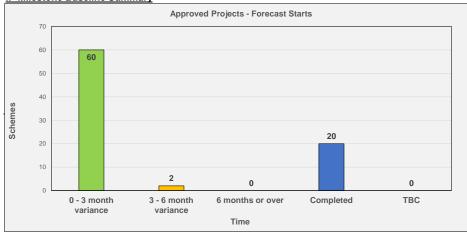

## **Key Movement**

Total number of schemes being reported to 82

60 schemes report Green status

2 schemes continue to report Amber status

0 schemes report Red status

20 schemes completed