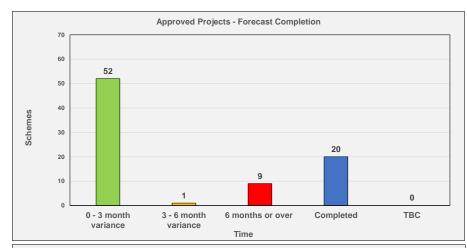

## **Key Movement**

Of the 82 schemes being reported against:

**52** schemes report a Green status.

1 scheme reports an Amber status

9 schemes report a Red status

20 schemes completed

1

| IN FLIGHT: Committed Pro                                                              | jects (with co                    | mmitted fundi                         | ng)                 |                               |                       |                                              |                                    |                                 |                                            |                                            |                                                                                                                                                                                                                                                                                                                                                                                                    |
|---------------------------------------------------------------------------------------|-----------------------------------|---------------------------------------|---------------------|-------------------------------|-----------------------|----------------------------------------------|------------------------------------|---------------------------------|--------------------------------------------|--------------------------------------------|----------------------------------------------------------------------------------------------------------------------------------------------------------------------------------------------------------------------------------------------------------------------------------------------------------------------------------------------------------------------------------------------------|
| Project                                                                               | Current<br>Business<br>Case Stage | Business<br>Case<br>Approval<br>Level | BC Approval<br>Date | Next BC &<br>Date<br>Expected | Committed<br>Sum (£m) | Actual<br>WMCA<br>Spend to<br>Mar-23<br>(£m) | Approved<br>Start Date:<br>BC / FA | Forecast / Actual<br>Start Date | Approved<br>Completion<br>Date:<br>BC / FA | Forecast /<br>Actual<br>Completion<br>Date | Comment                                                                                                                                                                                                                                                                                                                                                                                            |
| UKC Interchange                                                                       |                                   |                                       |                     |                               |                       |                                              |                                    | •                               |                                            |                                            |                                                                                                                                                                                                                                                                                                                                                                                                    |
| UGC Business Plan. UGC<br>Operating Costs - 8 Years<br>to 31/03/24.                   | SOC                               | Investment<br>Board                   | 13/02/2018          | N/A                           | 11.04                 | 9.10                                         | 01/04/2016                         | 01/04/2016                      | 31/03/2024                                 | 31/03/2024                                 |                                                                                                                                                                                                                                                                                                                                                                                                    |
| HS2 Hybrid Act Change<br>(HS2 Parallel Designs)                                       | OBC                               | Investment<br>Board                   | 13/02/2018          | N/A                           | 9.80                  | 7.87                                         | 13/02/2018                         | 13/02/2018                      | 31/12/2025                                 | 31/12/2025                                 |                                                                                                                                                                                                                                                                                                                                                                                                    |
| HS2 Parallel Designs -<br>Automated People Mover<br>Alignment and Capacity<br>Upgrade | FBC                               | Investment<br>Board                   | 10/08/2020          | N/A                           | 5.75                  | 0.00                                         | 10/08/2020                         | 10/08/2020                      | 31/12/2029                                 | 31/12/2029                                 |                                                                                                                                                                                                                                                                                                                                                                                                    |
| HS2 Parallel Designs - Hub<br>Movement and Connectivity                               | soc                               | SLT                                   | 26/08/2020          | OBC<br>TBC                    | 1.99                  | 0.69                                         | 26/08/2020                         | 26/08/2020                      | 31/12/2023                                 | 31/12/2023                                 | Project Change Request submitted to WMCA Assurance in March 2023, requesting approval of management overheads.                                                                                                                                                                                                                                                                                     |
| HS2 Parallel Designs -<br>Arden Cross Multi-Storey<br>Car Park & Balancing<br>Ponds   | OBC                               | WMCA Board                            | 23/07/2021          | FBC<br>2024                   | 7.30                  | 6.70                                         | 10/08/2020                         | 10/08/2020                      | 30/06/2024                                 | 30/06/2024                                 |                                                                                                                                                                                                                                                                                                                                                                                                    |
| HS2 Parallel Designs -<br>Roundabout Overtrace                                        | FBC                               | WMCA Board                            | 13/09/2019          | N/A                           | 11.36                 | 10.12                                        | 13/09/2019                         | 13/09/2019                      | 31/12/2022                                 | 31/12/2024                                 |                                                                                                                                                                                                                                                                                                                                                                                                    |
| HS2 Parallel Designs -<br>Highway Pinch-Point<br>Improvements [NEC<br>Longabout]      | FBC                               | WMCA Board                            | 08/11/2019          | N/A                           | 3.38                  | 0.53                                         | 02/12/2019                         | 02/12/2019                      | 31/12/2024                                 | 31/12/2024                                 |                                                                                                                                                                                                                                                                                                                                                                                                    |
| Birmingham International<br>Station - Integrated<br>Transport Hub                     | OBC                               | Investment<br>Board                   | 30/04/2018          | FBC<br>Dec-22                 | 6.10                  | 6.10                                         | 30/04/2018                         | 30/04/2018                      | 31/12/2022                                 | 31/12/2025                                 | Project Change Request (PCR) rejected in June 2023, the proposal was to extend the date to develop a FBC by 2025, enabling construction by 2028.  A recommendation following the PCR was for the project to sponsor to submit a 'Report in Progress in delivering agreed Outputs and Outcomes' is provided to WMCA. This is currently outstanding and as a consequence project is marked as 'Red'. |
| Strategy: Utilities, Land<br>Value, Car Parking                                       | SOC                               | SLT                                   | 23/05/2017          | OBC TBC                       | 0.24                  | 0.22                                         | 16/02/2017                         | 16/02/2017                      | 31/03/2023                                 | 31/03/2023                                 | Project complete. Project closure process ongoing.                                                                                                                                                                                                                                                                                                                                                 |